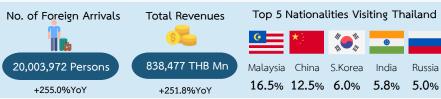

### **Tourism**

The number of foreign tourists continued to grow in September. Tourists of almost all nationalities increased, especially Korea and India, which had long holidays. Tourists from the Middle East and Europe returned to growth after an earlier slowdown, including Chinese tourists, some of whom benefited from the visa waiver scheme from the end of the month. As a result, tourism expenditure continued to grow. This is in line with the increase in hotel occupancy rates. As a result, the total number of tourists in 9M2023 increased by 255.0%YoY to 20 million people.

### International tourist arrivals, 9M2023

The average hotel occupancy rate nationwide in September declined from the previous month but improved from the same period last year. As a result, the occupancy rate for 9M2023 has increased to 67.8%, in line with the increased number of both Thai and foreign tourists. The region with the highest hotel occupancy rate is Bangkok, followed by the South and the East.