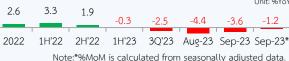

### Private Investment

Seasonally adjusted private investment decreased from the previous month due to a decrease in investment in machinery and equipment as a result of lower sales of pickup trucks. This includes a decrease in sales of electric motors and power generation equipment. Construction investment fell in line with lower sales of materials and lower permitted area for construction.