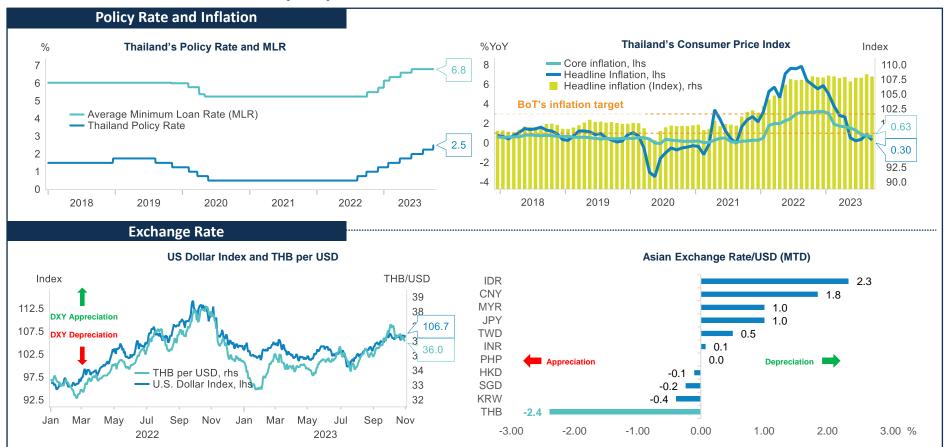

| Major products                                                                                                                                                                                                                                                                                                                                                                                                                                                                                                                                                                                                                                                                                                                                                                                                                                                                                                                                                                                                                                                                                                                                                                                                                                                                                                                                                                                                                                                                                                                                                                                                                                                                                                                                                                                                                                                                                                                                                                                                                                                                                                                 | Share                     | Jan-Sep 23  |                                  | Sep-23      |       |                                                                                                                                                                                                                                                                                                                                                                                                                                                                                                                                                                                                                                                                                                                                                                                                                                                                                                                                                                                                                                                                                                                                                                                                                                                                                                                                                                                                                                                                                                                                                                                                                                                                                                                                                                                                                                                                                                                                                                                                                                                                                                                               | 1           | li .  |
|--------------------------------------------------------------------------------------------------------------------------------------------------------------------------------------------------------------------------------------------------------------------------------------------------------------------------------------------------------------------------------------------------------------------------------------------------------------------------------------------------------------------------------------------------------------------------------------------------------------------------------------------------------------------------------------------------------------------------------------------------------------------------------------------------------------------------------------------------------------------------------------------------------------------------------------------------------------------------------------------------------------------------------------------------------------------------------------------------------------------------------------------------------------------------------------------------------------------------------------------------------------------------------------------------------------------------------------------------------------------------------------------------------------------------------------------------------------------------------------------------------------------------------------------------------------------------------------------------------------------------------------------------------------------------------------------------------------------------------------------------------------------------------------------------------------------------------------------------------------------------------------------------------------------------------------------------------------------------------------------------------------------------------------------------------------------------------------------------------------------------------|---------------------------|-------------|----------------------------------|-------------|-------|-------------------------------------------------------------------------------------------------------------------------------------------------------------------------------------------------------------------------------------------------------------------------------------------------------------------------------------------------------------------------------------------------------------------------------------------------------------------------------------------------------------------------------------------------------------------------------------------------------------------------------------------------------------------------------------------------------------------------------------------------------------------------------------------------------------------------------------------------------------------------------------------------------------------------------------------------------------------------------------------------------------------------------------------------------------------------------------------------------------------------------------------------------------------------------------------------------------------------------------------------------------------------------------------------------------------------------------------------------------------------------------------------------------------------------------------------------------------------------------------------------------------------------------------------------------------------------------------------------------------------------------------------------------------------------------------------------------------------------------------------------------------------------------------------------------------------------------------------------------------------------------------------------------------------------------------------------------------------------------------------------------------------------------------------------------------------------------------------------------------------------|-------------|-------|
| Major products                                                                                                                                                                                                                                                                                                                                                                                                                                                                                                                                                                                                                                                                                                                                                                                                                                                                                                                                                                                                                                                                                                                                                                                                                                                                                                                                                                                                                                                                                                                                                                                                                                                                                                                                                                                                                                                                                                                                                                                                                                                                                                                 | Jan-Sep 2023 (%)          | USD million | %YoY                             | USD million | %YoY  |                                                                                                                                                                                                                                                                                                                                                                                                                                                                                                                                                                                                                                                                                                                                                                                                                                                                                                                                                                                                                                                                                                                                                                                                                                                                                                                                                                                                                                                                                                                                                                                                                                                                                                                                                                                                                                                                                                                                                                                                                                                                                                                               | <b>o</b>    | 1     |
| Total exports                                                                                                                                                                                                                                                                                                                                                                                                                                                                                                                                                                                                                                                                                                                                                                                                                                                                                                                                                                                                                                                                                                                                                                                                                                                                                                                                                                                                                                                                                                                                                                                                                                                                                                                                                                                                                                                                                                                                                                                                                                                                                                                  | 100.0                     | 213,069     | -3.8                             | 25,476      | 2.1   |                                                                                                                                                                                                                                                                                                                                                                                                                                                                                                                                                                                                                                                                                                                                                                                                                                                                                                                                                                                                                                                                                                                                                                                                                                                                                                                                                                                                                                                                                                                                                                                                                                                                                                                                                                                                                                                                                                                                                                                                                                                                                                                               |             | L     |
| Agriculture                                                                                                                                                                                                                                                                                                                                                                                                                                                                                                                                                                                                                                                                                                                                                                                                                                                                                                                                                                                                                                                                                                                                                                                                                                                                                                                                                                                                                                                                                                                                                                                                                                                                                                                                                                                                                                                                                                                                                                                                                                                                                                                    | 9.7                       | 20,617      | -0.9                             | 2,362       | 17.7  |                                                                                                                                                                                                                                                                                                                                                                                                                                                                                                                                                                                                                                                                                                                                                                                                                                                                                                                                                                                                                                                                                                                                                                                                                                                                                                                                                                                                                                                                                                                                                                                                                                                                                                                                                                                                                                                                                                                                                                                                                                                                                                                               |             |       |
| - Rice                                                                                                                                                                                                                                                                                                                                                                                                                                                                                                                                                                                                                                                                                                                                                                                                                                                                                                                                                                                                                                                                                                                                                                                                                                                                                                                                                                                                                                                                                                                                                                                                                                                                                                                                                                                                                                                                                                                                                                                                                                                                                                                         | 1.6                       | 3,443       | 23.0                             | 494         | 51.4  |                                                                                                                                                                                                                                                                                                                                                                                                                                                                                                                                                                                                                                                                                                                                                                                                                                                                                                                                                                                                                                                                                                                                                                                                                                                                                                                                                                                                                                                                                                                                                                                                                                                                                                                                                                                                                                                                                                                                                                                                                                                                                                                               | DOOF        | S     |
| - Rubber                                                                                                                                                                                                                                                                                                                                                                                                                                                                                                                                                                                                                                                                                                                                                                                                                                                                                                                                                                                                                                                                                                                                                                                                                                                                                                                                                                                                                                                                                                                                                                                                                                                                                                                                                                                                                                                                                                                                                                                                                                                                                                                       | 1.2                       | 2,636       | -37.2                            | 295         | -30.3 |                                                                                                                                                                                                                                                                                                                                                                                                                                                                                                                                                                                                                                                                                                                                                                                                                                                                                                                                                                                                                                                                                                                                                                                                                                                                                                                                                                                                                                                                                                                                                                                                                                                                                                                                                                                                                                                                                                                                                                                                                                                                                                                               |             |       |
| - Tapioca                                                                                                                                                                                                                                                                                                                                                                                                                                                                                                                                                                                                                                                                                                                                                                                                                                                                                                                                                                                                                                                                                                                                                                                                                                                                                                                                                                                                                                                                                                                                                                                                                                                                                                                                                                                                                                                                                                                                                                                                                                                                                                                      | 1.4                       | 2,907       | -15.3                            | 311         | 3.7   | For Sep 2023                                                                                                                                                                                                                                                                                                                                                                                                                                                                                                                                                                                                                                                                                                                                                                                                                                                                                                                                                                                                                                                                                                                                                                                                                                                                                                                                                                                                                                                                                                                                                                                                                                                                                                                                                                                                                                                                                                                                                                                                                                                                                                                  |             |       |
| - Fruits                                                                                                                                                                                                                                                                                                                                                                                                                                                                                                                                                                                                                                                                                                                                                                                                                                                                                                                                                                                                                                                                                                                                                                                                                                                                                                                                                                                                                                                                                                                                                                                                                                                                                                                                                                                                                                                                                                                                                                                                                                                                                                                       | 2.9                       | 6,092       | 29.5                             | 619         | 166.2 |                                                                                                                                                                                                                                                                                                                                                                                                                                                                                                                                                                                                                                                                                                                                                                                                                                                                                                                                                                                                                                                                                                                                                                                                                                                                                                                                                                                                                                                                                                                                                                                                                                                                                                                                                                                                                                                                                                                                                                                                                                                                                                                               |             |       |
| - Fishery                                                                                                                                                                                                                                                                                                                                                                                                                                                                                                                                                                                                                                                                                                                                                                                                                                                                                                                                                                                                                                                                                                                                                                                                                                                                                                                                                                                                                                                                                                                                                                                                                                                                                                                                                                                                                                                                                                                                                                                                                                                                                                                      | 0.5                       | 1,137       | -10.1                            | 130         | -21.2 |                                                                                                                                                                                                                                                                                                                                                                                                                                                                                                                                                                                                                                                                                                                                                                                                                                                                                                                                                                                                                                                                                                                                                                                                                                                                                                                                                                                                                                                                                                                                                                                                                                                                                                                                                                                                                                                                                                                                                                                                                                                                                                                               | Sep-2       | 3     |
| Agro-industrial                                                                                                                                                                                                                                                                                                                                                                                                                                                                                                                                                                                                                                                                                                                                                                                                                                                                                                                                                                                                                                                                                                                                                                                                                                                                                                                                                                                                                                                                                                                                                                                                                                                                                                                                                                                                                                                                                                                                                                                                                                                                                                                | 8.1                       | 17,224      | -3.2                             | 1,827       | 5.4   | Products                                                                                                                                                                                                                                                                                                                                                                                                                                                                                                                                                                                                                                                                                                                                                                                                                                                                                                                                                                                                                                                                                                                                                                                                                                                                                                                                                                                                                                                                                                                                                                                                                                                                                                                                                                                                                                                                                                                                                                                                                                                                                                                      | USD million | %YoY  |
| - Prepared or preserved seafood                                                                                                                                                                                                                                                                                                                                                                                                                                                                                                                                                                                                                                                                                                                                                                                                                                                                                                                                                                                                                                                                                                                                                                                                                                                                                                                                                                                                                                                                                                                                                                                                                                                                                                                                                                                                                                                                                                                                                                                                                                                                                                | 1.2                       | 2,580       | -10.9                            | 303         | -12.0 | Automotive                                                                                                                                                                                                                                                                                                                                                                                                                                                                                                                                                                                                                                                                                                                                                                                                                                                                                                                                                                                                                                                                                                                                                                                                                                                                                                                                                                                                                                                                                                                                                                                                                                                                                                                                                                                                                                                                                                                                                                                                                                                                                                                    | 3,254       | -0.8  |
| - Cane sugar and molasses                                                                                                                                                                                                                                                                                                                                                                                                                                                                                                                                                                                                                                                                                                                                                                                                                                                                                                                                                                                                                                                                                                                                                                                                                                                                                                                                                                                                                                                                                                                                                                                                                                                                                                                                                                                                                                                                                                                                                                                                                                                                                                      | 1.4                       | 3,048       | 12.3                             | 165         | 16.0  | - Passenger car                                                                                                                                                                                                                                                                                                                                                                                                                                                                                                                                                                                                                                                                                                                                                                                                                                                                                                                                                                                                                                                                                                                                                                                                                                                                                                                                                                                                                                                                                                                                                                                                                                                                                                                                                                                                                                                                                                                                                                                                                                                                                                               | 1,024       | 7.1   |
| - Wheat products and other food                                                                                                                                                                                                                                                                                                                                                                                                                                                                                                                                                                                                                                                                                                                                                                                                                                                                                                                                                                                                                                                                                                                                                                                                                                                                                                                                                                                                                                                                                                                                                                                                                                                                                                                                                                                                                                                                                                                                                                                                                                                                                                | 0.8                       | 1,805       | -4.3                             | 213         | -1.6  | , in the second | 622         | -3.7  |
| preparations                                                                                                                                                                                                                                                                                                                                                                                                                                                                                                                                                                                                                                                                                                                                                                                                                                                                                                                                                                                                                                                                                                                                                                                                                                                                                                                                                                                                                                                                                                                                                                                                                                                                                                                                                                                                                                                                                                                                                                                                                                                                                                                   |                           |             |                                  |             |       | - Pick up and trucks                                                                                                                                                                                                                                                                                                                                                                                                                                                                                                                                                                                                                                                                                                                                                                                                                                                                                                                                                                                                                                                                                                                                                                                                                                                                                                                                                                                                                                                                                                                                                                                                                                                                                                                                                                                                                                                                                                                                                                                                                                                                                                          |             |       |
| - Beverages                                                                                                                                                                                                                                                                                                                                                                                                                                                                                                                                                                                                                                                                                                                                                                                                                                                                                                                                                                                                                                                                                                                                                                                                                                                                                                                                                                                                                                                                                                                                                                                                                                                                                                                                                                                                                                                                                                                                                                                                                                                                                                                    | 0.7                       | 1,552       | 2.5                              | 167         | 0.8   | - Motorcycle                                                                                                                                                                                                                                                                                                                                                                                                                                                                                                                                                                                                                                                                                                                                                                                                                                                                                                                                                                                                                                                                                                                                                                                                                                                                                                                                                                                                                                                                                                                                                                                                                                                                                                                                                                                                                                                                                                                                                                                                                                                                                                                  | 246         | -34.6 |
| Manufacturing                                                                                                                                                                                                                                                                                                                                                                                                                                                                                                                                                                                                                                                                                                                                                                                                                                                                                                                                                                                                                                                                                                                                                                                                                                                                                                                                                                                                                                                                                                                                                                                                                                                                                                                                                                                                                                                                                                                                                                                                                                                                                                                  | 78.3                      | 166,927     | -3.7                             | 20,214      | -0.3  | - Spark-ignition reciprocating internal                                                                                                                                                                                                                                                                                                                                                                                                                                                                                                                                                                                                                                                                                                                                                                                                                                                                                                                                                                                                                                                                                                                                                                                                                                                                                                                                                                                                                                                                                                                                                                                                                                                                                                                                                                                                                                                                                                                                                                                                                                                                                       | 363         | 10.8  |
| - Automotive                                                                                                                                                                                                                                                                                                                                                                                                                                                                                                                                                                                                                                                                                                                                                                                                                                                                                                                                                                                                                                                                                                                                                                                                                                                                                                                                                                                                                                                                                                                                                                                                                                                                                                                                                                                                                                                                                                                                                                                                                                                                                                                   | 14.1                      | 29,963      | 7.9                              | 3,254       | -0.8  | combustion                                                                                                                                                                                                                                                                                                                                                                                                                                                                                                                                                                                                                                                                                                                                                                                                                                                                                                                                                                                                                                                                                                                                                                                                                                                                                                                                                                                                                                                                                                                                                                                                                                                                                                                                                                                                                                                                                                                                                                                                                                                                                                                    |             |       |
| - Electronics                                                                                                                                                                                                                                                                                                                                                                                                                                                                                                                                                                                                                                                                                                                                                                                                                                                                                                                                                                                                                                                                                                                                                                                                                                                                                                                                                                                                                                                                                                                                                                                                                                                                                                                                                                                                                                                                                                                                                                                                                                                                                                                  | 16.1                      | 34,259      | 1.6                              | 4,552       | -4.7  | - Parts & accessories                                                                                                                                                                                                                                                                                                                                                                                                                                                                                                                                                                                                                                                                                                                                                                                                                                                                                                                                                                                                                                                                                                                                                                                                                                                                                                                                                                                                                                                                                                                                                                                                                                                                                                                                                                                                                                                                                                                                                                                                                                                                                                         | 887         | 4.4   |
| - Electrical appliances                                                                                                                                                                                                                                                                                                                                                                                                                                                                                                                                                                                                                                                                                                                                                                                                                                                                                                                                                                                                                                                                                                                                                                                                                                                                                                                                                                                                                                                                                                                                                                                                                                                                                                                                                                                                                                                                                                                                                                                                                                                                                                        | 10.4                      | 22,199      | -1.2                             | 2,420       | -7.0  |                                                                                                                                                                                                                                                                                                                                                                                                                                                                                                                                                                                                                                                                                                                                                                                                                                                                                                                                                                                                                                                                                                                                                                                                                                                                                                                                                                                                                                                                                                                                                                                                                                                                                                                                                                                                                                                                                                                                                                                                                                                                                                                               | Sep-2       | 23    |
| - Precious stones and jewelry                                                                                                                                                                                                                                                                                                                                                                                                                                                                                                                                                                                                                                                                                                                                                                                                                                                                                                                                                                                                                                                                                                                                                                                                                                                                                                                                                                                                                                                                                                                                                                                                                                                                                                                                                                                                                                                                                                                                                                                                                                                                                                  | 5.3                       | 11,278      | -9.5                             | 2,158       | 40.1  | Products                                                                                                                                                                                                                                                                                                                                                                                                                                                                                                                                                                                                                                                                                                                                                                                                                                                                                                                                                                                                                                                                                                                                                                                                                                                                                                                                                                                                                                                                                                                                                                                                                                                                                                                                                                                                                                                                                                                                                                                                                                                                                                                      | USD million | %YoY  |
| - Unwrough gold                                                                                                                                                                                                                                                                                                                                                                                                                                                                                                                                                                                                                                                                                                                                                                                                                                                                                                                                                                                                                                                                                                                                                                                                                                                                                                                                                                                                                                                                                                                                                                                                                                                                                                                                                                                                                                                                                                                                                                                                                                                                                                                | 2.1                       | 4,485       | -29.2                            | 872         | 64.8  | → Electronics                                                                                                                                                                                                                                                                                                                                                                                                                                                                                                                                                                                                                                                                                                                                                                                                                                                                                                                                                                                                                                                                                                                                                                                                                                                                                                                                                                                                                                                                                                                                                                                                                                                                                                                                                                                                                                                                                                                                                                                                                                                                                                                 | 4,552       | -4.7  |
| - Rubber products                                                                                                                                                                                                                                                                                                                                                                                                                                                                                                                                                                                                                                                                                                                                                                                                                                                                                                                                                                                                                                                                                                                                                                                                                                                                                                                                                                                                                                                                                                                                                                                                                                                                                                                                                                                                                                                                                                                                                                                                                                                                                                              | 4.7                       | 10,001      | -6.2                             | 1,043       | -5.5  | - Computer parts                                                                                                                                                                                                                                                                                                                                                                                                                                                                                                                                                                                                                                                                                                                                                                                                                                                                                                                                                                                                                                                                                                                                                                                                                                                                                                                                                                                                                                                                                                                                                                                                                                                                                                                                                                                                                                                                                                                                                                                                                                                                                                              | 1,885       | -24.3 |
| - Petro-chemical products                                                                                                                                                                                                                                                                                                                                                                                                                                                                                                                                                                                                                                                                                                                                                                                                                                                                                                                                                                                                                                                                                                                                                                                                                                                                                                                                                                                                                                                                                                                                                                                                                                                                                                                                                                                                                                                                                                                                                                                                                                                                                                      | 3.2                       | 6,815       | -20.3                            | 780         | -5.3  | - HDD                                                                                                                                                                                                                                                                                                                                                                                                                                                                                                                                                                                                                                                                                                                                                                                                                                                                                                                                                                                                                                                                                                                                                                                                                                                                                                                                                                                                                                                                                                                                                                                                                                                                                                                                                                                                                                                                                                                                                                                                                                                                                                                         | 1,055       | -33.7 |
| - Chemicals                                                                                                                                                                                                                                                                                                                                                                                                                                                                                                                                                                                                                                                                                                                                                                                                                                                                                                                                                                                                                                                                                                                                                                                                                                                                                                                                                                                                                                                                                                                                                                                                                                                                                                                                                                                                                                                                                                                                                                                                                                                                                                                    | 2.9 6,119 -18.7 653 -18.1 |             | - Electronic integrated circuits | 833         | 5.1   |                                                                                                                                                                                                                                                                                                                                                                                                                                                                                                                                                                                                                                                                                                                                                                                                                                                                                                                                                                                                                                                                                                                                                                                                                                                                                                                                                                                                                                                                                                                                                                                                                                                                                                                                                                                                                                                                                                                                                                                                                                                                                                                               |             |       |
| - Machinery & equipment                                                                                                                                                                                                                                                                                                                                                                                                                                                                                                                                                                                                                                                                                                                                                                                                                                                                                                                                                                                                                                                                                                                                                                                                                                                                                                                                                                                                                                                                                                                                                                                                                                                                                                                                                                                                                                                                                                                                                                                                                                                                                                        | 3.1                       | 6,584       | -2.3                             | 839         | 4.1   | •                                                                                                                                                                                                                                                                                                                                                                                                                                                                                                                                                                                                                                                                                                                                                                                                                                                                                                                                                                                                                                                                                                                                                                                                                                                                                                                                                                                                                                                                                                                                                                                                                                                                                                                                                                                                                                                                                                                                                                                                                                                                                                                             |             |       |
| - Apparels & Textile                                                                                                                                                                                                                                                                                                                                                                                                                                                                                                                                                                                                                                                                                                                                                                                                                                                                                                                                                                                                                                                                                                                                                                                                                                                                                                                                                                                                                                                                                                                                                                                                                                                                                                                                                                                                                                                                                                                                                                                                                                                                                                           | 2.1                       | 4,544       | -14.3                            | 508         | -14.6 | - Telecommunication                                                                                                                                                                                                                                                                                                                                                                                                                                                                                                                                                                                                                                                                                                                                                                                                                                                                                                                                                                                                                                                                                                                                                                                                                                                                                                                                                                                                                                                                                                                                                                                                                                                                                                                                                                                                                                                                                                                                                                                                                                                                                                           | 755         | 23.8  |
| - Metal & steel                                                                                                                                                                                                                                                                                                                                                                                                                                                                                                                                                                                                                                                                                                                                                                                                                                                                                                                                                                                                                                                                                                                                                                                                                                                                                                                                                                                                                                                                                                                                                                                                                                                                                                                                                                                                                                                                                                                                                                                                                                                                                                                | 2.4                       | 5,057       | -7.5                             | 555         | 5.1   | - Semi-conductor devices,                                                                                                                                                                                                                                                                                                                                                                                                                                                                                                                                                                                                                                                                                                                                                                                                                                                                                                                                                                                                                                                                                                                                                                                                                                                                                                                                                                                                                                                                                                                                                                                                                                                                                                                                                                                                                                                                                                                                                                                                                                                                                                     | 416         | 28.8  |
| Mining & Fuel                                                                                                                                                                                                                                                                                                                                                                                                                                                                                                                                                                                                                                                                                                                                                                                                                                                                                                                                                                                                                                                                                                                                                                                                                                                                                                                                                                                                                                                                                                                                                                                                                                                                                                                                                                                                                                                                                                                                                                                                                                                                                                                  | 3.9                       | 8,301       | -13.3                            | 1,073       | 13.8  | transistors, diodes                                                                                                                                                                                                                                                                                                                                                                                                                                                                                                                                                                                                                                                                                                                                                                                                                                                                                                                                                                                                                                                                                                                                                                                                                                                                                                                                                                                                                                                                                                                                                                                                                                                                                                                                                                                                                                                                                                                                                                                                                                                                                                           |             |       |
| LH BANK   We care with the same with the sam | Source: I                 | МОС         |                                  |             |       |                                                                                                                                                                                                                                                                                                                                                                                                                                                                                                                                                                                                                                                                                                                                                                                                                                                                                                                                                                                                                                                                                                                                                                                                                                                                                                                                                                                                                                                                                                                                                                                                                                                                                                                                                                                                                                                                                                                                                                                                                                                                                                                               |             | 4     |

## **Thai Financial Market Data (1/2)**

# **Thai Financial Market Data (2/2)**

# End of Presentation