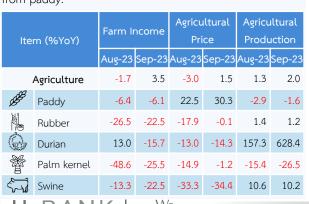

### Farm Income

Farm income expanded from the same period last year due to higher agricultural production and prices. Production expanded from a low base from fruits and livestock such as durian and swine. In terms of price, it expanded mainly from paddy.