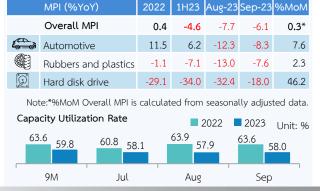

### MPI and Capacity Utilization (Cap-U) Seasonally adjusted manufacturing production index

was unchanged from the previous month. Production increased in hard disk drives, which increased in line with delivery cycles. Rubber and plastic increased, mainly due to higher output of rubber blocks and rubber bands.