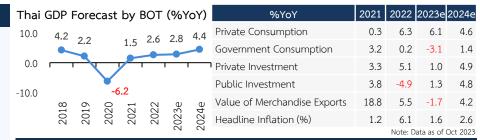

# Highlight:

The Thai economy continued to recover, with services activity continuing to expand, driven by the number of foreign tourists, while merchandise exports continued to grow. Manufacturing output remained stable, while domestic demand, both private consumption and investment, slowed slightly after accelerating in the previous period. As for government spending, both current and capital spending contracted.