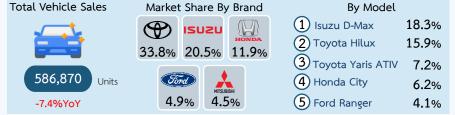

### Domestic Vehicle Sales

In September, vehicle sales fell by 16.3%YoY, due to a decline in sales of commercial vehicles in the 1-tonne pickup segment, which continued to fall for the eleventh consecutive month. This is partly due to the fact that consumer purchasing power has not yet recovered. Meanwhile, the rise in interest rates is affecting consumers' decisions to buy cars, and the high level of household debt is causing financial institutions to remain cautious in providing auto loans. However, passenger car sales continued to grow.

### Domestic vehicle sales, 9M2023

Domestic car sales in 9M2023 fell by 7.4%YoY to 586,870 units, with sales of 1-tonne pick-up trucks down 28.9%YoY, while passenger cars grew by 9.4%YoY, partly due to the growth of electric cars. However, the best-selling passenger car model remains the Isuzu D-Max with a market share of 18.3%, followed by the Toyota Hilux with 15.9% and the Toyota Yaris ATIV with 7.2%.

| Domestic Vehicle      | Jan-Sep | 2023  | Sep-23 |       |  |
|-----------------------|---------|-------|--------|-------|--|
| Sales by Body<br>Type | Unit    | %YoY  | Unit   | %YoY  |  |
| Passenger car         | 219,668 | 9.4   | 25,425 | 10.2  |  |
| Commercial car        | 367,202 | -15.2 | 36,661 | -28.2 |  |
| Pickup 1 ton          | 208,669 | -28.9 | 19,114 | -45.0 |  |
| SUV                   | 79,068  | 31.1  | 9,580  | 55.6  |  |
| Other                 | 79,465  | 0.5   | 7,967  | -21.7 |  |
| Overall               | 586,870 | -7.4  | 62,086 | -16.3 |  |
|                       |         |       |        |       |  |