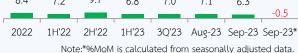

### **Private Consumption**

Seasonally adjusted indicators of private consumption declined slightly from the previous month due to spending on non-durable goods, both in terms of sales of consumer goods and sales of fuel. However, consumption of services continued to expand, particularly in the hotels and restaurants category, in line with the increase in the number of tourists Unit: %YoY 8.4 7.0 7.1 6.3